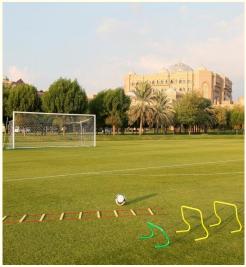

## The Ideal Pitch

A professional football pitch designed in compliance with FIFA standards.

### Pitch flexibility:

- The field can be split into two pitches 7/7 aside
- Floodlit at night
- Possibility to be operated 24 hours
- Guaranteed privacy for all players and staff
- Less than 100 m away from the rooms
- Upon request, refreshments and catering can be set up at the venue
- Available either for half or full days