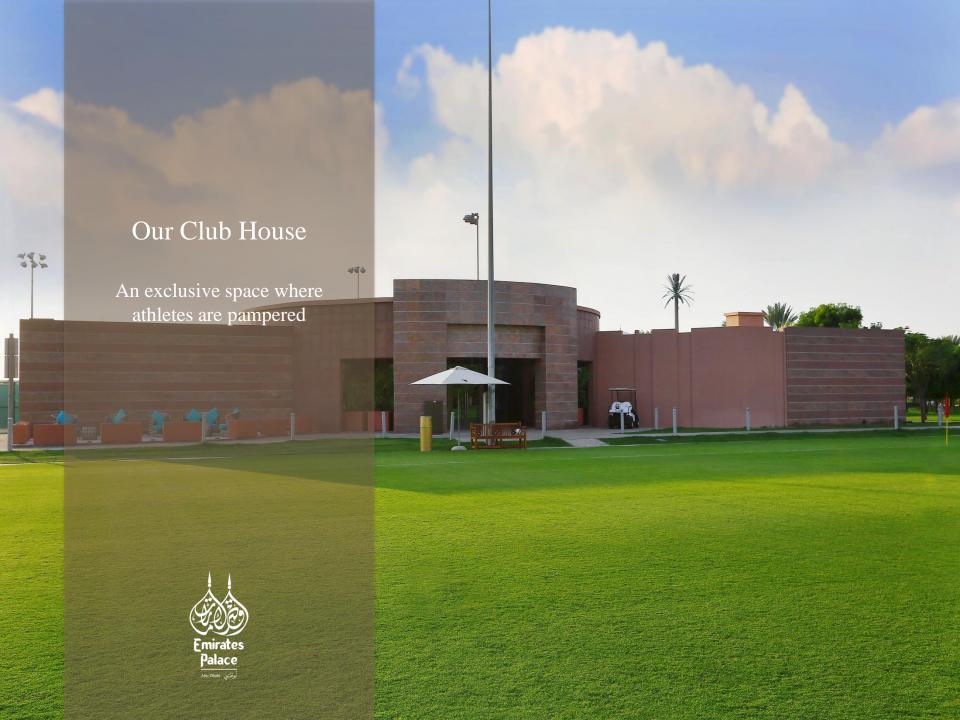

### Club House Facilities

A space built to fit all teams' professional requirements and provide relaxation and physical recovery.

#### The 24 hour facilities include:

- Two changing rooms 20 players each
- One changing room for referees and officials
- One first aid room
- One meeting room with TV screen
- Lounge area
- Storage rooms
- Private car park
- Reception desk
- Outdoor terrace