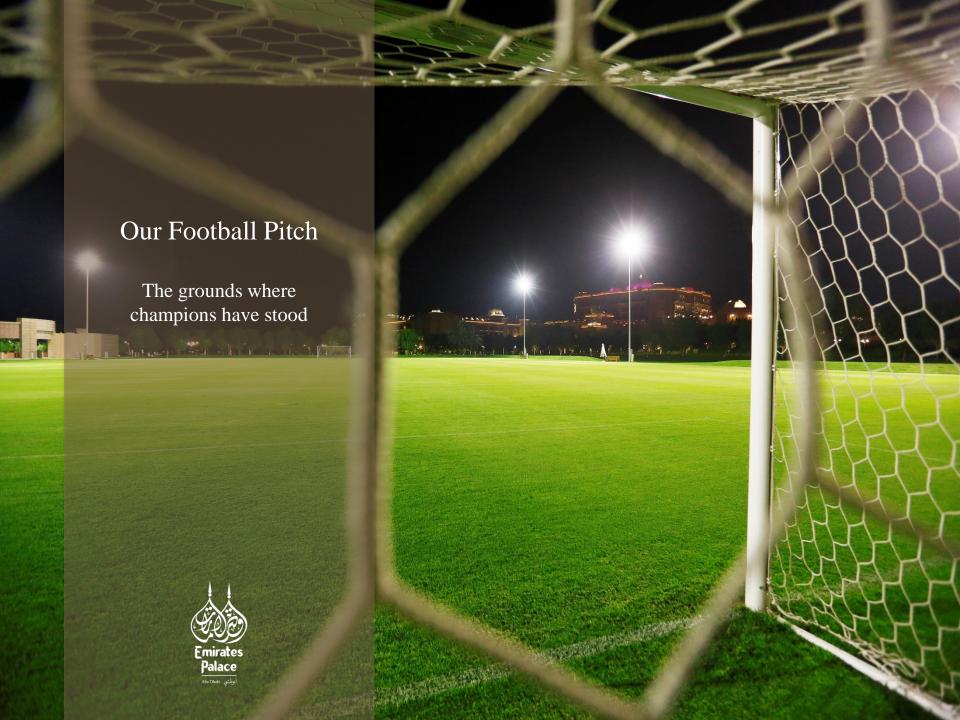

## The Ideal Pitch

A professional football pitch designed in compliance with FIFA standards.

### Pitch flexibility:

- The field can be split into two pitches 7/7 aside
- Floodlit at night
- Possibility to be operated 24 hours
- Guaranteed privacy for all players and staff
- Less than 100 m away from the rooms
- Upon request, refreshments and catering can be set up at the venue
- Available either for half or full days