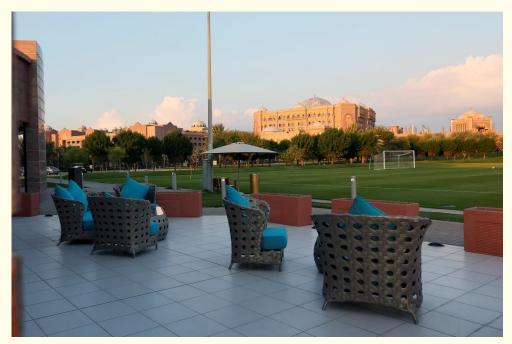

#### The 24 hour facilities include:

- Two changing rooms 20 players each
- One changing room for referees and officials
- One first aid room
- One meeting room with TV screen
- Lounge area
- Storage rooms
- Private car park
- Reception desk
- Outdoor terrace