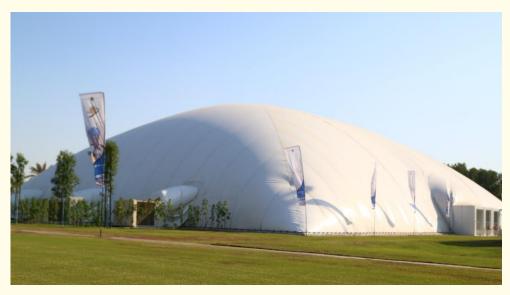

### The Indoors Pitch

An artificial grass designed to provide real football conditions.