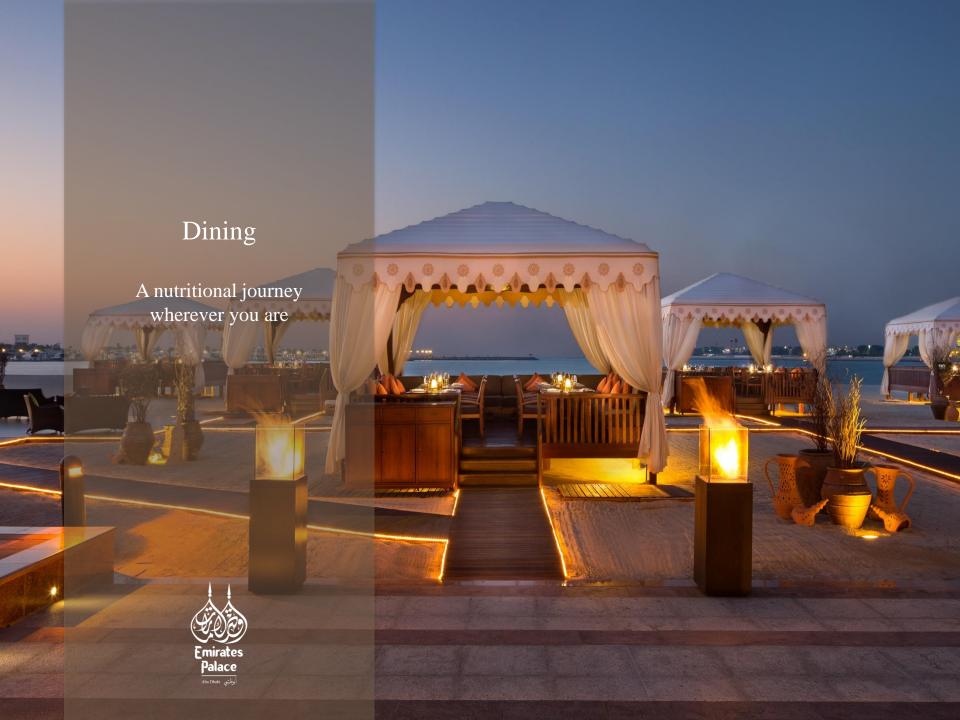

# Personalized Catering

Nutritional menus crafted according to athletes dietary needs.

For the comfort of the team and their requirements we will provide:

- Private dining rooms or spaces for breakfast, lunch, afternoon breaks and dinner
- Club House food and beverages catered according to requirements
- In-room nutritional snacks and refreshments