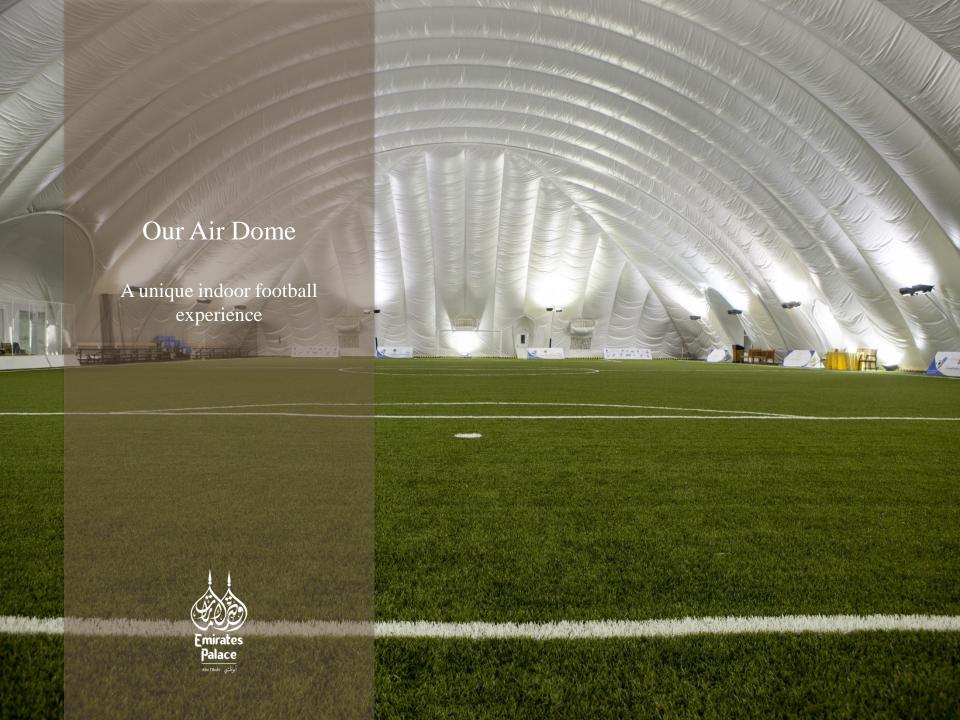

### The Indoors Pitch

An artificial grass designed to provide real football conditions.