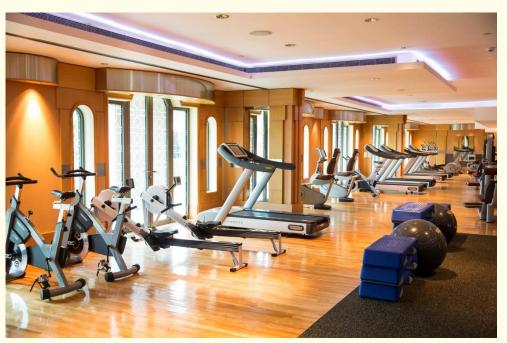

# Sports and Leisure

24 hour access to leisure activities and our fitness centers with the latest equipment.

#### Our sports and leisure facilities:

- FIFA football pitch
- Air dome
- Cricket pitch
- Club house
- Two fitness centers incl. classes
- 6.5 km jogging path
- Tennis courts
- Paddle tennis
- Table tennis
- Beach volleyball
- Sailing
- Kayaking
- Wakeboarding
- Water skiing
- Two swimming pools
- 1.3 km private beach
- Golf courses on a proximity of 25 km
- Spa