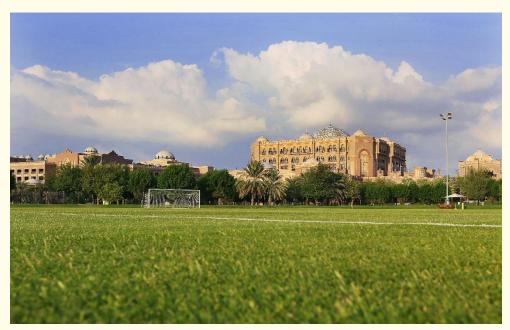

## The Ideal Pitch

A professional football pitch designed in compliance with FIFA standards.

### Pitch flexibility:

- The field can be split into two pitches 7/7 aside
- Floodlit at night
- Possibility to be operated 24 hours
- Guaranteed privacy for all players and staff
- Less than 100 m away from the rooms
- Upon request, refreshments and catering can be set up at the venue
- Available either for half or full days